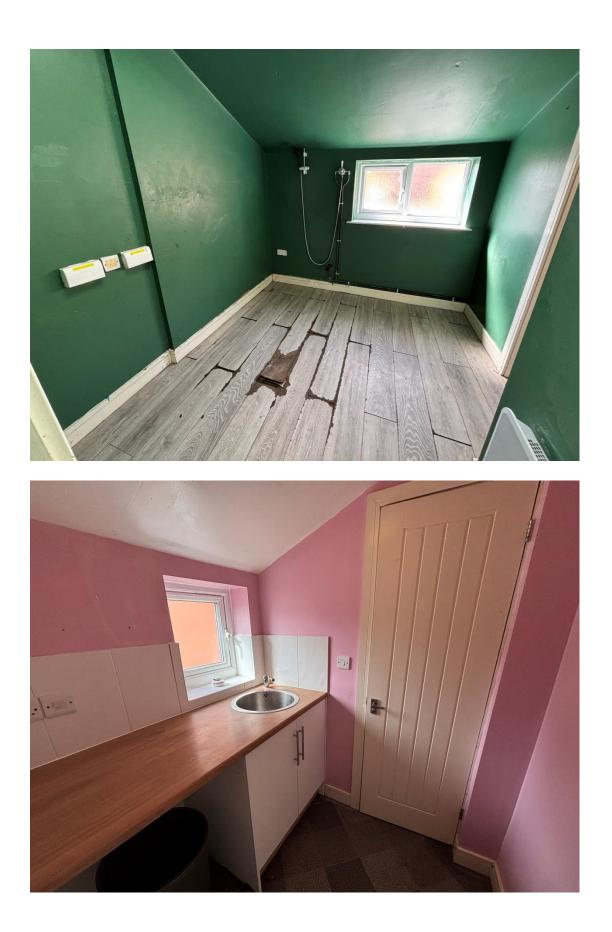

#### **DESCRPTION:**

This ground floor commercial unit located to the south end of Trinity Street previously used as a dog groomers with double bay fronted entrance area, separate office area, inner hallway leading to rear reception area, kitchenette and onto the WC. Externally to the rear is allocated parking space.