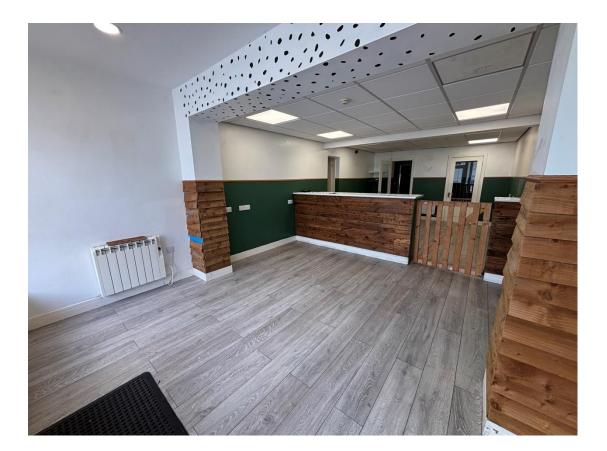

#### **DESCRPTION:**

This ground floor commercial unit located to the south end of Trinity Street previously used as a dog groomers with double bay fronted entrance area, separate office area, inner hallway leading to rear reception area, kitchenette and onto the WC. Externally to the rear is allocated parking space.