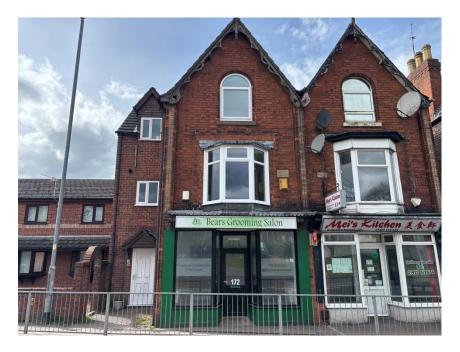

# TO LET ON LEASE 172 TRINITY STREET GAINSBOROUGH LINCOLNSHIRE DN21 1JD

## RENT: £500 PER CALENDAR MONTH EXCLUSIVE OF OUTGOINGS (£6,000 PER ANNUM)

The premises are prominently situated on Trinity Street a secondary shopping area on a busy thoroughfare to the town centre, the prestigious Marshall's Yard Shopping, Commercial and Leisure Complex, Tesco and MacDonalds.

### SITUATION:

The premises are prominently situated on Trinity Street a secondary shopping area on a busy thoroughfare to the town centre, the prestigious Marshall's Yard Shopping, Commercial and Leisure Complex, Tesco and Macdonalds.