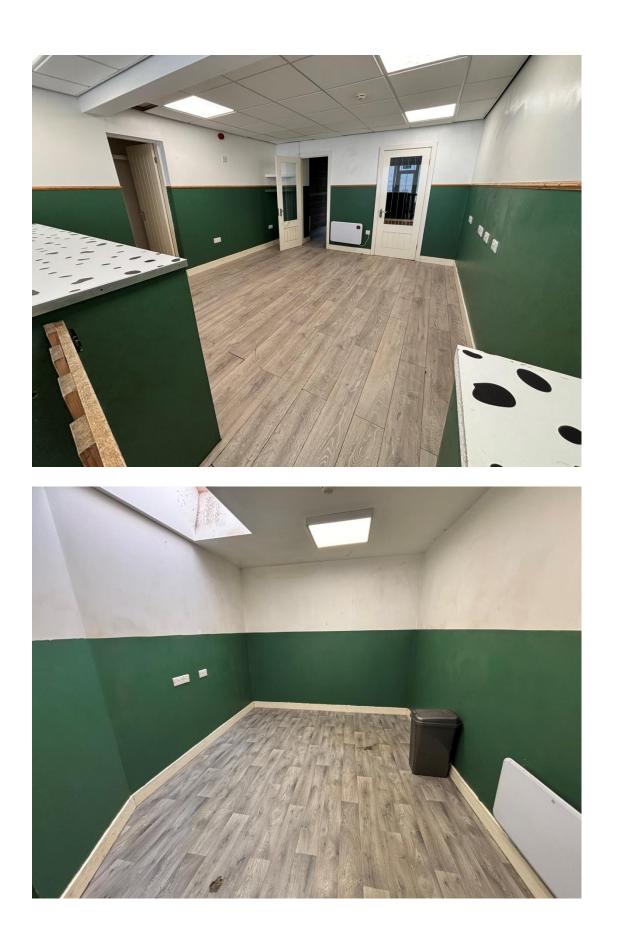

#### **DESCRPTION:**

This ground floor commercial unit located to the south end of Trinity Street previously used as a dog groomers with double bay fronted entrance area, separate office area, inner hallway leading to rear reception area, kitchenette and onto the WC. Externally to the rear is allocated parking space.