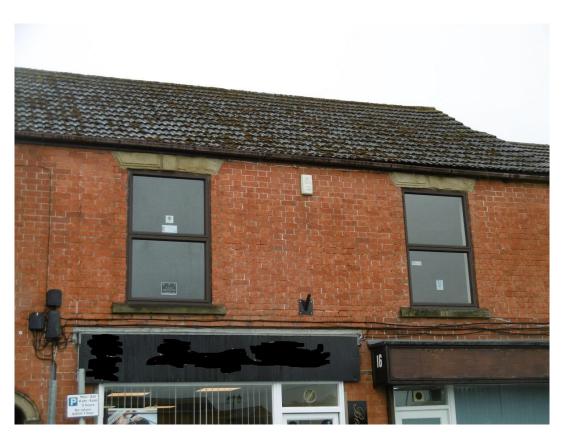

#### Situation:

The premises are prominently situated on Hickman Street between Bridge Street and Heaton Street opposite a Local Authority car park, convenient for the bus station, market place, Lidl and Marshall's Yard.

#### **Front Room:**

20sqm (215sqft), window overlooking car park, diffused lighting.