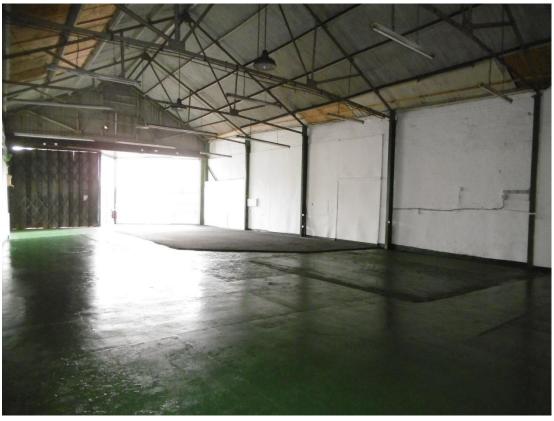

MAIN SHOWROOM 10.00M X 21.80M (32'10 X 71'6) AVERAGE 218SQM (2,346SQFT). INTERNAL OFFICE AND W.C. FACILITIES.

124 TRINITY STREET, GAINSBOROUGH, LINCOLNSHIRE, DN21 1JD – TELE: 01427 616118

#### **Showroom:**

21.80m x 10.00m (71'6 x 32'10) average. Total floor area 218sqm (2,346sqft) incorporating Office:  $4.16m \times 1.82m (13'8 \times 6.0)$ .