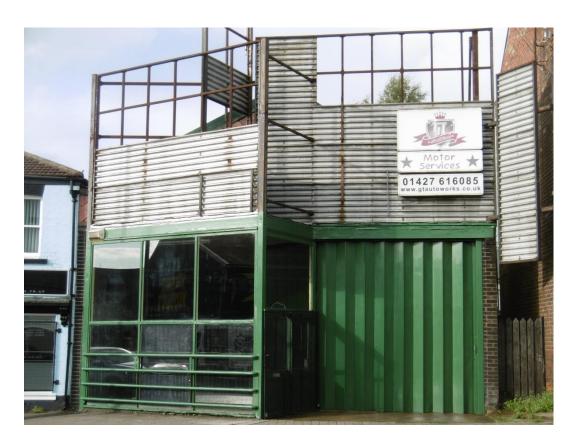

# SHOWROOM/COMMERCIAL PREMISES 2 SOUTHOLME GAINSBOROUGH LINCOLNSHIRE DN21 2EQ

TO LET ON LEASE: £12,000 PAX

Prominently situated showroom/commercial premises located on a busy thoroughfare opposite Tesco and near to Marshall's Yard and the Market Place.

#### Situation:

The premises are prominently situated off the busy thoroughfare of Trinity Street opposite the Tesco supermarket and near to the prestigious Marshall's Yard Retail, Commercial and Leisure Complex also the Market Place. Gainsborough is an expanding market town with excellent shopping, commercial, educational and leisure facilities.

#### Accommodation:

9.30m (30'6) frontage to Southolme with metal sliding door height 3.75m (12'4). Glazed display window to the left hand side and personal door.