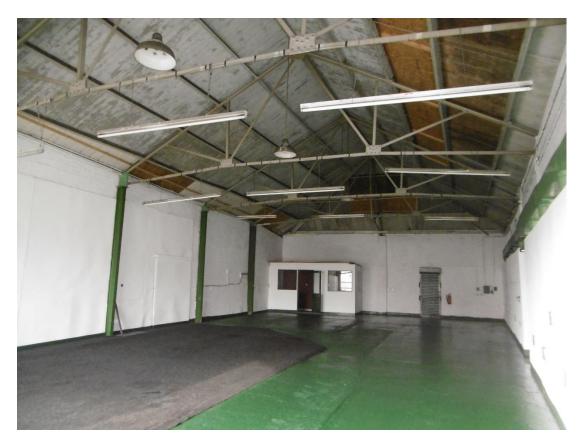

MAIN SHOWROOM 10.00M X 21.80M (32'10 X 71'6) AVERAGE 218SQM (2,346SQFT). INTERNAL OFFICE AND W.C. FACILITIES.

124 TRINITY STREET, GAINSBOROUGH, LINCOLNSHIRE, DN21 1JD – TELE: 01427 616118

#### **Showroom:**

21.80m x 10.00m (71'6 x 32'10) average. Total floor area 218sqm (2,346sqft) incorporating Office:  $4.16m \times 1.82m (13'8 \times 6.0)$ .